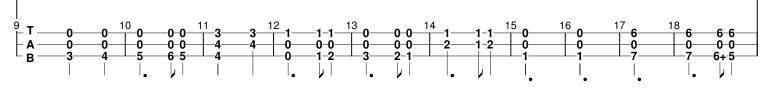

### [Chorus]

This, this is Christ the King, Whom shepherds guard and Angels sing; Haste, haste, to bring Him laud, The Babe, the Son of Mary.

Why lies He in such mean estate, Where ox and ass are feeding? Good Christians, fear, for sinners here The silent Word is pleading.

## [Chorus]

Nails, spear shall pierce Him through, The cross be borne for me, for you. Hail, hail the Word made flesh, The Babe, the Son of Mary.