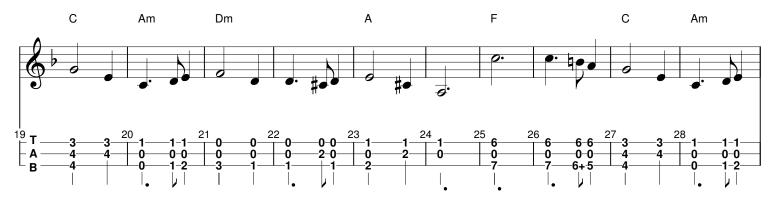

## [Chorus]

Nails, spear shall pierce Him through, The cross be borne for me, for you. Hail, hail the Word made flesh, The Babe, the Son of Mary.

## [Chorus]

So bring Him incense, gold and myrrh, Come peasant, king to own Him; The King of kings salvation brings, Let loving hearts enthrone Him.