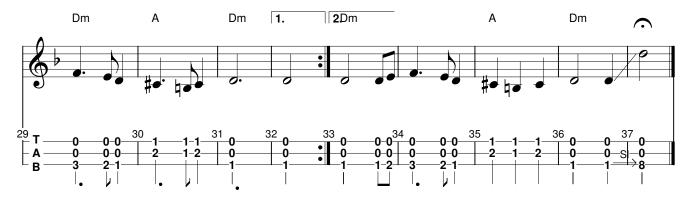

## [Chorus]

So bring Him incense, gold and myrrh, Come peasant, king to own Him; The King of kings salvation brings, Let loving hearts enthrone Him.

## [Chorus]

Raise, raise a song on high, The virgin sings her lullaby. Joy, joy for Christ is born, The Babe, the Son of Mary.

## [Chorus]