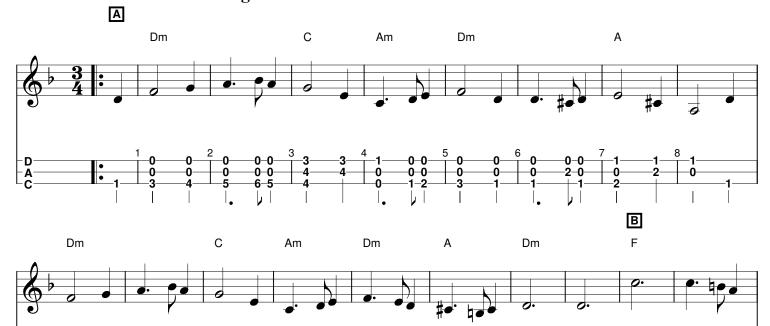

What Child is This? English Traditional based on Greensleeves

Arranged by Ron Zuckerman

# What Child is This?

What Child is this who, laid to rest On Mary's lap is sleeping? Whom Angels greet with anthems sweet, While shepherds watch are keeping?

### [Chorus]

This, this is Christ the King, Whom shepherds guard and Angels sing; Haste, haste, to bring Him laud, The Babe, the Son of Mary.

Why lies He in such mean estate, Where ox and ass are feeding? Good Christians, fear, for sinners here The silent Word is pleading.