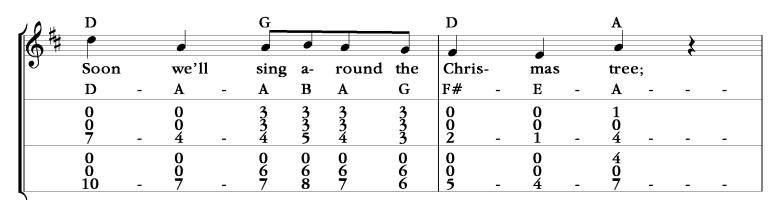

## Song Before Christmas

Mountain Dulcimer: D-A-dd and D-A-AA

Arrangement: Steve Smith Germany

| J Q H. | D            |   | 1           |   | G           |             |                                       |             | A     |    |             |   | D           |    |   |   |
|--------|--------------|---|-------------|---|-------------|-------------|---------------------------------------|-------------|-------|----|-------------|---|-------------|----|---|---|
| 6 #    |              |   |             |   |             | •           | •                                     |             |       |    |             |   |             |    | * |   |
| J      | Soon         |   | we'l        | 1 | sing        | a-          | round                                 | the         | Chris | S- | mas         |   | tree        | 2; |   |   |
|        | D            | - | A           | - | A           | В           | A                                     | G           | F#    | -  | E           | - | D           | -  | - | - |
|        | 0<br>0<br>7  |   | 0<br>0<br>4 | _ | 3           | 3           | 3<br>3                                | 3           | 1 0 2 |    | 1<br>0<br>1 |   | 0           |    | _ | _ |
|        | 0<br>0<br>10 | _ | 0<br>0<br>7 | _ | 0<br>6<br>7 | 0<br>6<br>8 | 0<br>6<br>7                           | 0<br>6<br>6 | 4 0 5 |    | 4<br>0<br>4 |   | 0<br>0<br>3 |    |   |   |
| 4      |              |   |             |   |             |             | · · · · · · · · · · · · · · · · · · · |             |       |    |             |   |             |    |   |   |