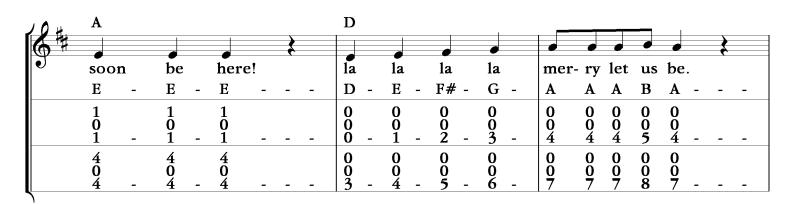

## Song Before Christmas

Mountain Dulcimer: D-A-dd and D-A-AA

Arrangement: Steve Smith Germany

| J Q H. | D            |   | 1           |   | G           |             |                                       |             | A     |    |             |   | D           |    |   |   |
|--------|--------------|---|-------------|---|-------------|-------------|---------------------------------------|-------------|-------|----|-------------|---|-------------|----|---|---|
| 6 #    |              |   |             |   |             | •           | •                                     |             |       |    |             |   |             |    | * |   |
| J      | Soon         |   | we'l        | 1 | sing        | a-          | round                                 | the         | Chris | S- | mas         |   | tree        | 2; |   |   |
|        | D            | - | A           | - | A           | В           | A                                     | G           | F#    | -  | E           | - | D           | -  | - | - |
|        | 0<br>0<br>7  |   | 0<br>0<br>4 | _ | 3           | 3           | 3<br>3                                | 3           | 1 0 2 |    | 1<br>0<br>1 |   | 0           |    | _ | _ |
|        | 0<br>0<br>10 | _ | 0<br>0<br>7 | _ | 0<br>6<br>7 | 0<br>6<br>8 | 0<br>6<br>7                           | 0<br>6<br>6 | 4 0 5 |    | 4<br>0<br>4 |   | 0<br>0<br>3 |    |   |   |
| 4      |              |   |             |   |             |             | · · · · · · · · · · · · · · · · · · · |             |       |    |             |   |             |    |   |   |