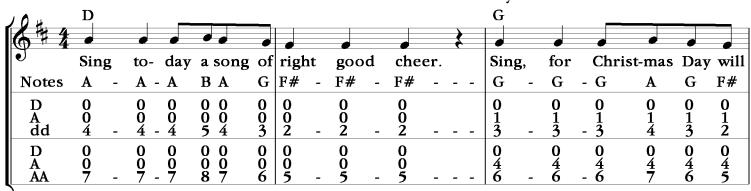

## Song Before Christmas

Mountain Dulcimer: D-A-dd and D-A-AA

Arrangement: Steve Smith Germany

| J Q H. | D            |   | 1           |   | G           |             |                                       |             | A     |    |             |   | D           |    |   |   |
|--------|--------------|---|-------------|---|-------------|-------------|---------------------------------------|-------------|-------|----|-------------|---|-------------|----|---|---|
| 6 #    |              |   |             |   |             | •           | •                                     |             |       |    |             |   |             |    | * |   |
| J      | Soon         |   | we'l        | 1 | sing        | a-          | round                                 | the         | Chris | S- | mas         |   | tree        | 2; |   |   |
|        | D            | - | A           | - | A           | В           | A                                     | G           | F#    | -  | E           | - | D           | -  | - | - |
|        | 0<br>0<br>7  |   | 0<br>0<br>4 | _ | 3           | 3           | 3<br>3                                | 3           | 1 0 2 |    | 1<br>0<br>1 |   | 0           |    | _ | _ |
|        | 0<br>0<br>10 | _ | 0<br>0<br>7 | _ | 0<br>6<br>7 | 0<br>6<br>8 | 0<br>6<br>7                           | 0<br>6<br>6 | 4 0 5 |    | 4<br>0<br>4 |   | 0<br>0<br>3 |    |   |   |
| 4      |              |   |             |   |             |             | · · · · · · · · · · · · · · · · · · · |             |       |    |             |   |             |    |   |   |