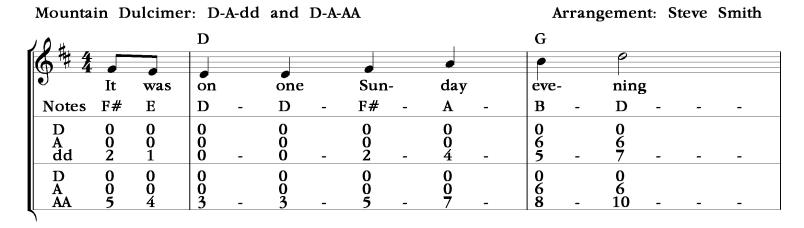

## Sailor On The Sea



| 10 4.    |         |            |          |   |        | Bm |      |   |    |   |      | Α  |   |   |   |   |  |
|----------|---------|------------|----------|---|--------|----|------|---|----|---|------|----|---|---|---|---|--|
| 6 1      |         | •          | •        |   |        |    |      |   |    |   | 0.   |    |   |   |   |   |  |
| U        | just    | <b>a</b> - | bout     |   | the    |    | hour |   | of |   | thre | e, |   |   |   |   |  |
|          | D       | В          | A        | - | F#     | -  | D    | - | F# | - | E    | -  | - | - | - | - |  |
|          | Ò       | ò          | 0        |   | 0      |    | 2    |   | 2  |   | 1    |    |   |   |   |   |  |
|          | 6<br>7  | 6<br>5     | 0<br>  4 | - | 0<br>2 | -  |      | - | 12 | - | 0    | -  | - | -