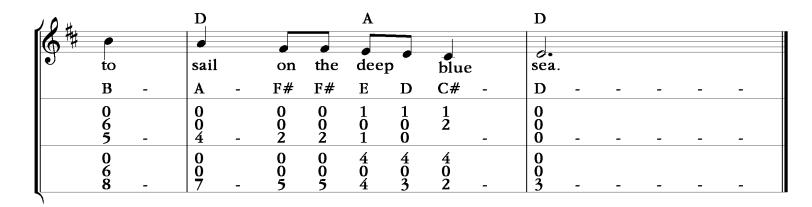

|   |   |
|          | F#     | Ε      | D        | - | D      | - | F#     | F#     | Α             | - | В      | - | D      | - | - | - |
|          | 1      | 1      | 2        |   | 2      |   | 2      | 2      | 2             |   | 0      |   | Q      |   |   |   |
|          | 0<br>2 | 0<br>1 | 1<br>  0 | - | 1<br>0 | - | 1<br>2 | 1<br>2 | $\frac{1}{4}$ | - | 6<br>5 | - | 6<br>7 | - | - | - |
|          | 4      | 4      | 5        |   | 5      |   | 5      | 5      | 5             |   | 0      |   | 0      |   |   |   |
|          | 5      | 0<br>4 | 3        | - | 3      | - | 2<br>5 | 25     | 7             | - | 0<br>8 | - | 10     | - | - | - |
| 7        |        |        |          |   |        |   |        |        |               |   |        |   |        |   |   |   |