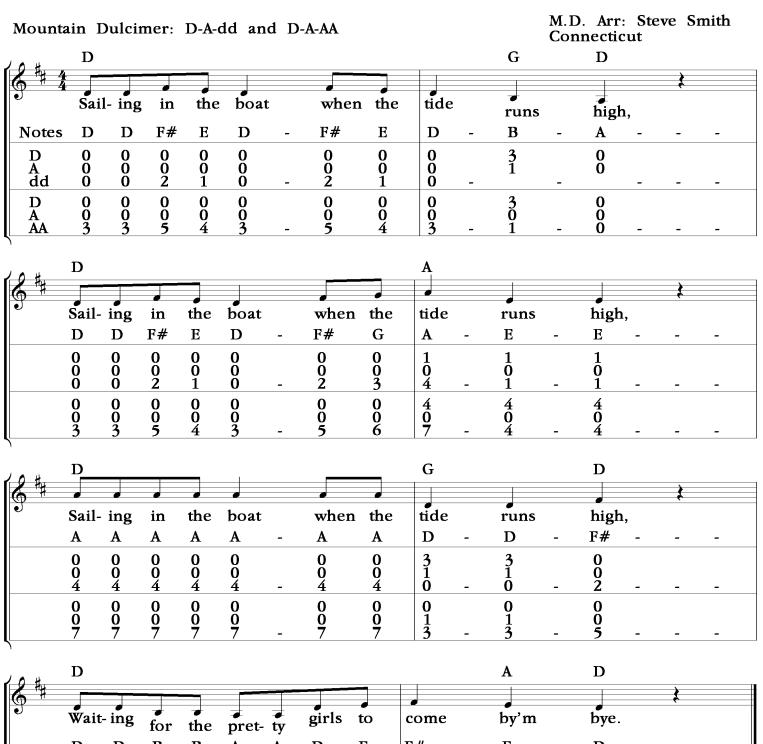

|  |             |             | tor           | the           | pret-       | ty          | 8           |             | come        |   | <i>b</i> <b>y m</b> |   | øye.        |   |   |   |
|--|-------------|-------------|---------------|---------------|-------------|-------------|-------------|-------------|-------------|---|---------------------|---|-------------|---|---|---|
|  | D           | D           | В             | В             | Α           | Α           | D           | Ε           | F#          | - | Ε                   | - | D           | - | - | - |
|  | 0<br>0<br>0 | 0<br>0<br>0 | <b>0</b><br>1 | <b>0</b><br>1 | 0<br>0      | 0<br>0      | 0<br>0<br>0 | 0<br>0<br>1 | 0<br>0<br>2 | - | 1<br>0<br>1         | _ | 0<br>0<br>0 | - | _ | - |
|  | 0<br>0<br>3 | 0<br>0<br>3 | 0<br>0<br>1   | 0<br>0<br>1   | 0<br>0<br>0 | 0<br>0<br>0 | 0<br>0<br>3 | 0<br>0<br>4 | 0<br>0<br>5 | - | 4<br>0<br>4         | _ | 0<br>0<br>3 | _ | _ | _ |