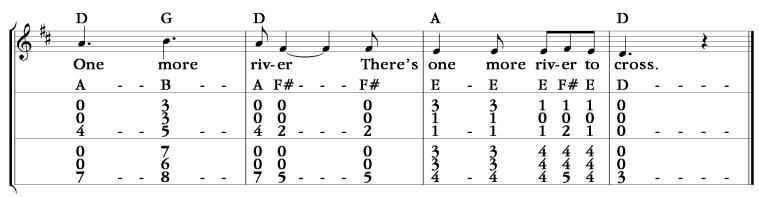

## **One More River**

## Mountain Dulcimer: D-A-dd and D-A-AA

| 104  | D             |                                                                       |                                                              | 1             |             | D             |             | Α                                                                     | D           |
|------|---------------|-----------------------------------------------------------------------|--------------------------------------------------------------|---------------|-------------|---------------|-------------|-----------------------------------------------------------------------|-------------|
| 6 ## |               |                                                                       |                                                              |               | )           |               |             |                                                                       | <u>}</u> .  |
| ●    | patched       | it up with                                                            | hick- 'ry                                                    | bark          | There's     | one           | more        | riv-er to                                                             | cross.      |
|      | D -           | DD - E                                                                | F# - G                                                       | A -           | Α           | F# -          | F#          | E E E                                                                 | D           |
|      | 0<br>0<br>0 - | $\begin{array}{cccc} 0 & 0 & 0 \\ 0 & 0 & 0 \\ 0 & 0 & - \end{array}$ | $ \begin{array}{cccc} 0 & 0 \\ 0 & 0 \\ 2 & -3 \end{array} $ | 0<br>0<br>4 - | 0<br>0<br>4 | 0<br>0<br>2 - | 0<br>0<br>2 | $\begin{array}{cccc} 1 & 1 & 1 \\ 0 & 0 & 0 \\ 1 & 1 & 1 \end{array}$ |             |
|      | 0<br>0<br>3 - | $\begin{array}{cccccccccccccccccccccccccccccccccccc$                  | $ \begin{array}{cccccccccccccccccccccccccccccccccccc$        | 0<br>0<br>7 - | 0<br>0<br>7 | 0<br>0<br>5 - | 0<br>0<br>5 | 4 4 4<br>0 0 0<br>4 4 4                                               | 0<br>0<br>3 |