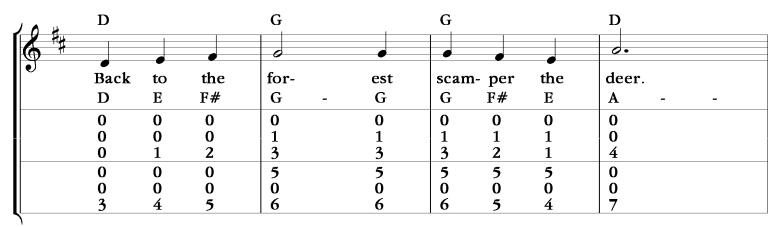

## On The Baltic

Mountain Dulcimer: D-A-dd and D-A-AA

Estonian Folk Song Arrangement: Steve Smith

| J | ч н              | $\mathbf{A}_{\parallel}$ |    |      | D     |   |     | A    |     |    | D     | D |  |
|---|------------------|--------------------------|----|------|-------|---|-----|------|-----|----|-------|---|--|
|   | 6 <sup>†</sup> # |                          | •  | •    | 0     |   | •   |      |     |    |       | * |  |
|   | J                | Gath-                    | er | your | food, |   | for | win- | ter | is | near! |   |  |
|   |                  | A                        | В  | C#   | D     | - | F#  | E    | F#  | G  | F# -  | - |  |
|   |                  | 4                        | 4  | 4    | 0     |   | 0   | 1    | 1   | 1  | 0     |   |  |
| H |                  | 4                        | 4  | 4    | 0     |   | 0   | 0    | 0   | 0  | 0     |   |  |
| Ш |                  | 4                        | 5  | 6+   | 7     |   | 2   | 1    | 2   | 3  | 2     |   |  |
|   |                  | 8                        | 8  | 8    | 0     |   | 0   | 4    | 4   | 4  | 0     |   |  |
| Ш |                  | 0                        | 0  | 0    | 0     |   | 0   | 0    | 0   | 0  | 0     |   |  |
|   |                  | 7                        | 8  | 9    | 10    |   | 5   | 4    | 5   | 6  | 5     |   |  |