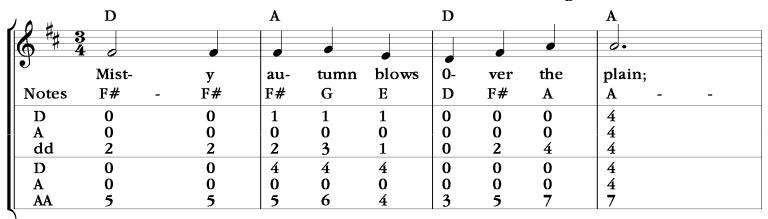

## On The Baltic

Mountain Dulcimer: D-A-dd and D-A-AA

Estonian Folk Song Arrangement: Steve Smith

| J | ч н              | $\mathbf{A}_{\parallel}$ |    |      | D     |   |     | A    |     |    | D     | D |  |
|---|------------------|--------------------------|----|------|-------|---|-----|------|-----|----|-------|---|--|
|   | 6 <sup>†</sup> # |                          | •  | •    | 0     |   | •   |      |     |    |       | * |  |
|   | J                | Gath-                    | er | your | food, |   | for | win- | ter | is | near! |   |  |
|   |                  | A                        | В  | C#   | D     | - | F#  | E    | F#  | G  | F# -  | - |  |
|   |                  | 4                        | 4  | 4    | 0     |   | 0   | 1    | 1   | 1  | 0     |   |  |
| H |                  | 4                        | 4  | 4    | 0     |   | 0   | 0    | 0   | 0  | 0     |   |  |
| Ш |                  | 4                        | 5  | 6+   | 7     |   | 2   | 1    | 2   | 3  | 2     |   |  |
|   |                  | 8                        | 8  | 8    | 0     |   | 0   | 4    | 4   | 4  | 0     |   |  |
| Ш |                  | 0                        | 0  | 0    | 0     |   | 0   | 0    | 0   | 0  | 0     |   |  |
|   |                  | 7                        | 8  | 9    | 10    |   | 5   | 4    | 5   | 6  | 5     |   |  |