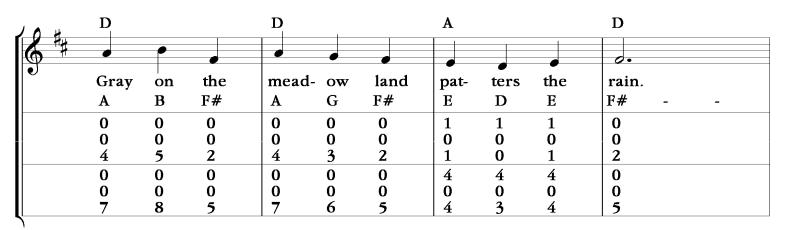

## On The Baltic

Mountain Dulcimer: D-A-dd and D-A-AA

Estonian Folk Song Arrangement: Steve Smith

| J | ч н              | $\mathbf{A}_{\parallel}$ |    |      | D     |   |     | A    |     |    | D     | D |  |
|---|------------------|--------------------------|----|------|-------|---|-----|------|-----|----|-------|---|--|
|   | 6 <sup>†</sup> # |                          | •  | •    | 0     |   | •   |      |     |    |       | * |  |
|   | J                | Gath-                    | er | your | food, |   | for | win- | ter | is | near! |   |  |
|   |                  | A                        | В  | C#   | D     | - | F#  | E    | F#  | G  | F# -  | - |  |
|   |                  | 4                        | 4  | 4    | 0     |   | 0   | 1    | 1   | 1  | 0     |   |  |
| H |                  | 4                        | 4  | 4    | 0     |   | 0   | 0    | 0   | 0  | 0     |   |  |
| Ш |                  | 4                        | 5  | 6+   | 7     |   | 2   | 1    | 2   | 3  | 2     |   |  |
|   |                  | 8                        | 8  | 8    | 0     |   | 0   | 4    | 4   | 4  | 0     |   |  |
| Ш |                  | 0                        | 0  | 0    | 0     |   | 0   | 0    | 0   | 0  | 0     |   |  |
|   |                  | 7                        | 8  | 9    | 10    |   | 5   | 4    | 5   | 6  | 5     |   |  |