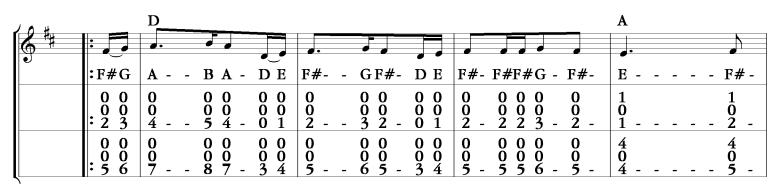

## Little Dutch Girl

Mountain Dulcimer: D-A-dd and D-A-AA

M.D. Arr: Steve Smith

| J A H        |                                                               | D             |                            |               | D                                                      |
|--------------|---------------------------------------------------------------|---------------|----------------------------|---------------|--------------------------------------------------------|
| 6 # 2        |                                                               |               |                            |               |                                                        |
| Notes        | : F# G                                                        | A -           | A B D -                    | В -           | A B A G F# E D - A - A B D - B -                       |
| D<br>A<br>dd | $\begin{array}{ccc} 0 & 0 \\ 0 & 0 \\ \vdots & 3 \end{array}$ | 0<br>0<br>4 - |                            | 0<br>0<br>5 - | $ \begin{array}{c ccccccccccccccccccccccccccccccccccc$ |
| D<br>A<br>AA | 0 0<br>0 0<br>: 5 6                                           | 0<br>0<br>7 - | 0 0 0<br>0 0 0<br>7 8 10 - | 0<br>0<br>8 - | $ \begin{array}{c ccccccccccccccccccccccccccccccccccc$ |