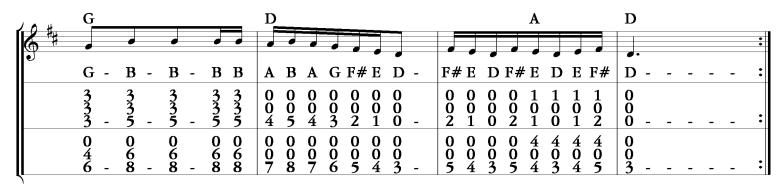

## Little Dutch Girl

Mountain Dulcimer: D-A-dd and D-A-AA

M.D. Arr: Steve Smith

| J A H        |                                                               | D             |                            |               | D                                                      |
|--------------|---------------------------------------------------------------|---------------|----------------------------|---------------|--------------------------------------------------------|
| 6 # 2        |                                                               |               |                            |               |                                                        |
| Notes        | : F# G                                                        | A -           | A B D -                    | В -           | A B A G F# E D - A - A B D - B -                       |
| D<br>A<br>dd | $\begin{array}{ccc} 0 & 0 \\ 0 & 0 \\ \vdots & 3 \end{array}$ | 0<br>0<br>4 - |                            | 0<br>0<br>5 - | $ \begin{array}{c ccccccccccccccccccccccccccccccccccc$ |
| D<br>A<br>AA | 0 0<br>0 0<br>: 5 6                                           | 0<br>0<br>7 - | 0 0 0<br>0 0 0<br>7 8 10 - | 0<br>0<br>8 - | $ \begin{array}{c ccccccccccccccccccccccccccccccccccc$ |