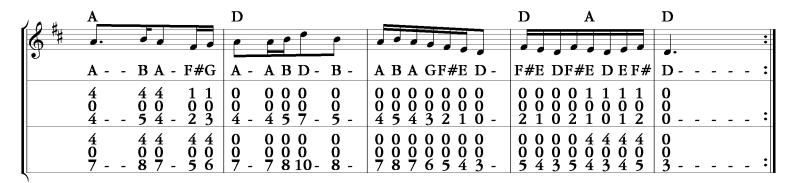

## Little Dutch Girl

Mountain Dulcimer: D-A-dd and D-A-AA

M.D. Arr: Steve Smith

| J A H        |                                                               | D             |                            |               | D                                                      |
|--------------|---------------------------------------------------------------|---------------|----------------------------|---------------|--------------------------------------------------------|
| 6 # 2        |                                                               |               |                            |               |                                                        |
| Notes        | : F# G                                                        | A -           | A B D -                    | В -           | A B A G F# E D - A - A B D - B -                       |
| D<br>A<br>dd | $\begin{array}{ccc} 0 & 0 \\ 0 & 0 \\ \vdots & 3 \end{array}$ | 0<br>0<br>4 - |                            | 0<br>0<br>5 - | $ \begin{array}{c ccccccccccccccccccccccccccccccccccc$ |
| D<br>A<br>AA | 0 0<br>0 0<br>: 5 6                                           | 0<br>0<br>7 - | 0 0 0<br>0 0 0<br>7 8 10 - | 0<br>0<br>8 - | $ \begin{array}{c ccccccccccccccccccccccccccccccccccc$ |