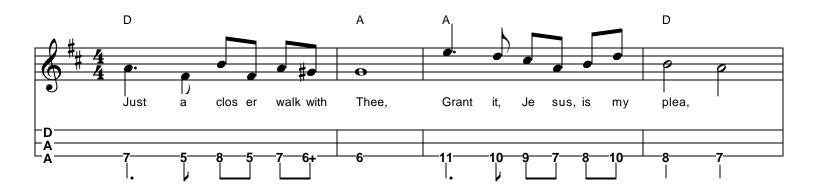

## Just a Closer Walk With Thee Traditional

TablEdit Arrangement for DAA Dulcimer by Jak Stallings September 2004

Lyrics: Chorus: Just a closer walk with Thee, Grant it, Jesus, is my plea, Daily walking close to Thee, Let it be, dear Lord, let it be. Verse 1: I am weak, but Thou art strong; Jesus, keep me from all wrong; I'll be satisfied as long As I walk, let me walk close to Thee. Chorus Verse 2: Through this world of toil and snares, If I falter, Lord, who cares? Who with me my burden shares? None but Thee, dear Lord, none but Thee. Chorus Verse 3: When my feeble life is o'er, Time for me will be no more; Guide me gently, safely o'er To Thy kingdom shore, to Thy shore. Chorus