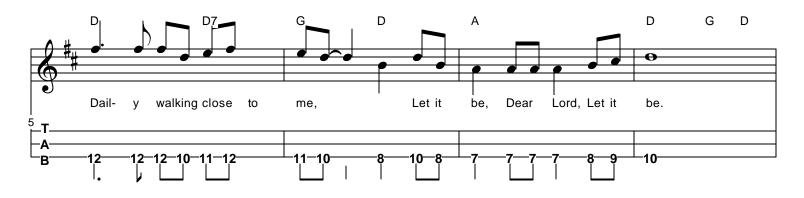

## Just a Closer Walk With Thee Traditional

TablEdit Arrangement for DAA Dulcimer by Jak Stallings September 2004

Lyrics: Chorus: Just a closer walk with Thee, Grant it, Jesus, is my plea, Daily walking close to Thee, Let it be, dear Lord, let it be. Verse 1: I am weak, but Thou art strong; Jesus, keep me from all wrong; I'll be satisfied as long As I walk, let me walk close to Thee. Chorus Verse 2: Through this world of toil and snares, If I falter, Lord, who cares? Who with me my burden shares? None but Thee, dear Lord, none but Thee. Chorus Verse 3: When my feeble life is o'er, Time for me will be no more; Guide me gently, safely o'er To Thy kingdom shore, to Thy shore. Chorus