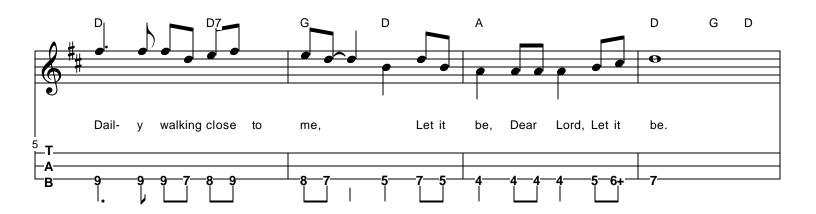

Let it be, dear Lord, let it be.

Verse 1:

I am weak, but Thou art strong;

Jesus, keep me from all wrong;

I'll be satisfied as long

As I walk, let me walk close to Thee.

Chorus

Verse 2: