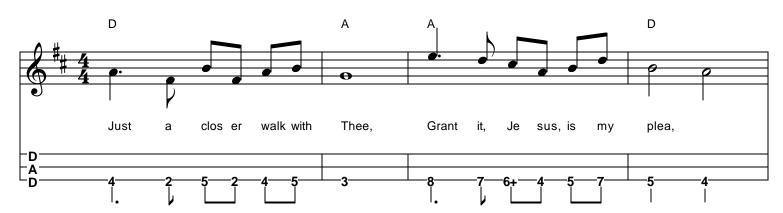

## Just a Closer Walk With Thee Traditional

TablEdit Arrangement for DAd Dulcimer by Jak Stallings September 2004

Lyrics:

Chorus:

Just a closer walk with Thee,

Grant it, Jesus, is my plea,

Daily walking close to Thee,

Let it be, dear Lord, let it be.

Verse 1:

I am weak, but Thou art strong;

Jesus, keep me from all wrong;

I'll be satisfied as long

As I walk, let me walk close to Thee.

Chorus

Verse 2: