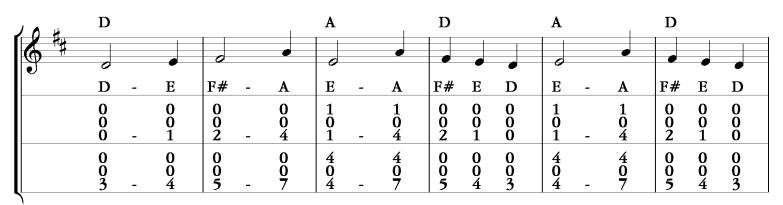

## Castle by the Sea

Mountain Dulcimer: D-A-dd and D-A-AA

M.D. Arr: Steve Smith Spanish Folk Tune

| ) , | Λ 4         | A           |   | G           | D           |   | ĺ           | D           |   |   | A           |   |   | D           |   |   |   |   |   |
|-----|-------------|-------------|---|-------------|-------------|---|-------------|-------------|---|---|-------------|---|---|-------------|---|---|---|---|---|
|     | <b>5</b> ## |             |   | •           | 0           |   | •           | 0.          |   |   | <b>.</b>    |   |   |             |   |   |   | * | * |
| e   | J           |             |   |             |             |   |             |             |   |   |             |   |   | 0.          |   |   |   |   |   |
|     |             | E           | - | В           | A           | - | <u> </u>    | F#          | - | - | E           | - | - | D           | - | - | - | - | - |
|     |             | 1<br>0<br>1 | - | 3<br>3<br>5 | 0<br>0<br>4 | - | 0<br>0<br>4 | 0<br>0<br>2 | - | - | 1<br>0<br>1 | - | - | 0<br>0<br>0 | - | - | _ | _ | - |
|     |             | 4<br>0<br>4 | - | 0<br>6<br>8 | 0<br>0<br>7 | - | 0<br>0<br>7 | 0<br>0<br>5 | _ | - | 4<br>0<br>4 | - | - | 0 0 3       | - | - | _ | - | - |
| 7   |             |             |   |             |             |   |             |             |   |   |             |   |   |             |   |   |   |   |   |