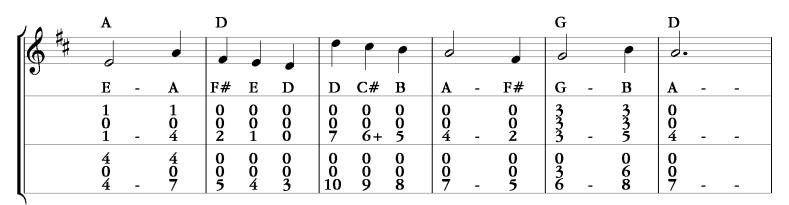

## Castle by the Sea

Mountain Dulcimer: D-A-dd and D-A-AA

M.D. Arr: Steve Smith Spanish Folk Tune

| ) , | Λ 4         | A           |   | G           | D           |   | ĺ           | D           |   |   | A           |   |   | D           |   |   |   |   |   |
|-----|-------------|-------------|---|-------------|-------------|---|-------------|-------------|---|---|-------------|---|---|-------------|---|---|---|---|---|
|     | <b>5</b> ## |             |   | •           | 0           |   | •           | 0.          |   |   | <b>.</b>    |   |   |             |   |   |   | * | * |
| e   | J           |             |   |             |             |   |             |             |   |   |             |   |   | 0.          |   |   |   |   |   |
|     |             | E           | - | В           | A           | - | <u> </u>    | F#          | - | - | E           | - | - | D           | - | - | - | - | - |
|     |             | 1<br>0<br>1 | - | 3<br>3<br>5 | 0<br>0<br>4 | - | 0<br>0<br>4 | 0<br>0<br>2 | - | - | 1<br>0<br>1 | - | - | 0<br>0<br>0 | - | - | _ | _ | - |
|     |             | 4<br>0<br>4 | - | 0<br>6<br>8 | 0<br>0<br>7 | - | 0<br>0<br>7 | 0<br>0<br>5 | _ | - | 4<br>0<br>4 | - | - | 0 0 3       | - | - | _ | - | - |
| 7   |             |             |   |             |             |   |             |             |   |   |             |   |   |             |   |   |   |   |   |