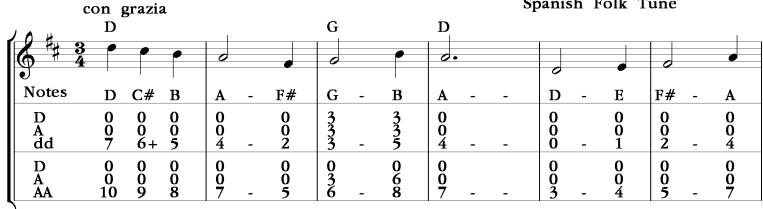

## Castle by the Sea

Mountain Dulcimer: D-A-dd and D-A-AA

M.D. Arr: Steve Smith Spanish Folk Tune

| ) , | Λ 4         | A           |   | G           | D           |   | ĺ           | D           |   |   | A           |   |   | D           |   |   |   |   |   |
|-----|-------------|-------------|---|-------------|-------------|---|-------------|-------------|---|---|-------------|---|---|-------------|---|---|---|---|---|
|     | <b>5</b> ## |             |   | •           | 0           |   | •           | 0.          |   |   | <b>.</b>    |   |   |             |   |   |   | * | * |
| e   | J           |             |   |             |             |   |             |             |   |   |             |   |   | 0.          |   |   |   |   |   |
|     |             | E           | - | В           | A           | - | <u> </u>    | F#          | - | - | E           | - | - | D           | - | - | - | - | - |
|     |             | 1<br>0<br>1 | - | 3<br>3<br>5 | 0<br>0<br>4 | - | 0<br>0<br>4 | 0<br>0<br>2 | - | - | 1<br>0<br>1 | - | - | 0<br>0<br>0 | - | - | _ | _ | - |
|     |             | 4<br>0<br>4 | - | 0<br>6<br>8 | 0<br>0<br>7 | - | 0<br>0<br>7 | 0<br>0<br>5 | _ | - | 4<br>0<br>4 | - | - | 0 0 3       | - | - | _ | - | - |
| 7   |             |             |   |             |             |   |             |             |   |   |             |   |   |             |   |   |   |   |   |